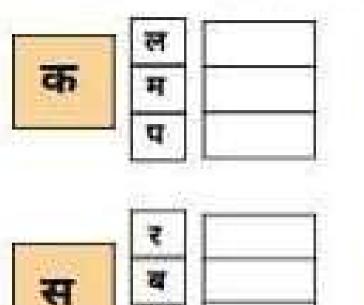

### 2. Solve the worksheet in Hindi Note Book .

शब्द रचना

एक अक्षर के साथ अलग अलग अक्षर जोड़कर शब्द बनाना सीखे |

a

| वर्णों को जोड़कर वि | 🖌<br>लेखिए– |             |    |
|---------------------|-------------|-------------|----|
| प 🕂 ढ़ 🚍            | -96-        | - 5 + 5     | -  |
| क + र =             | )           | ध 🛨 न 😑 🚺   | -  |
| ग 🕂 ज 🚍             |             | प + ल =     |    |
| छ + ल =             |             | म 🛨 त 😑 🚺 👘 | -) |
| क + ल 😑             | I           | थ + क = [   | -) |
| ख + त =             | -)          | क 🕂 प 🛢 📘   | -) |