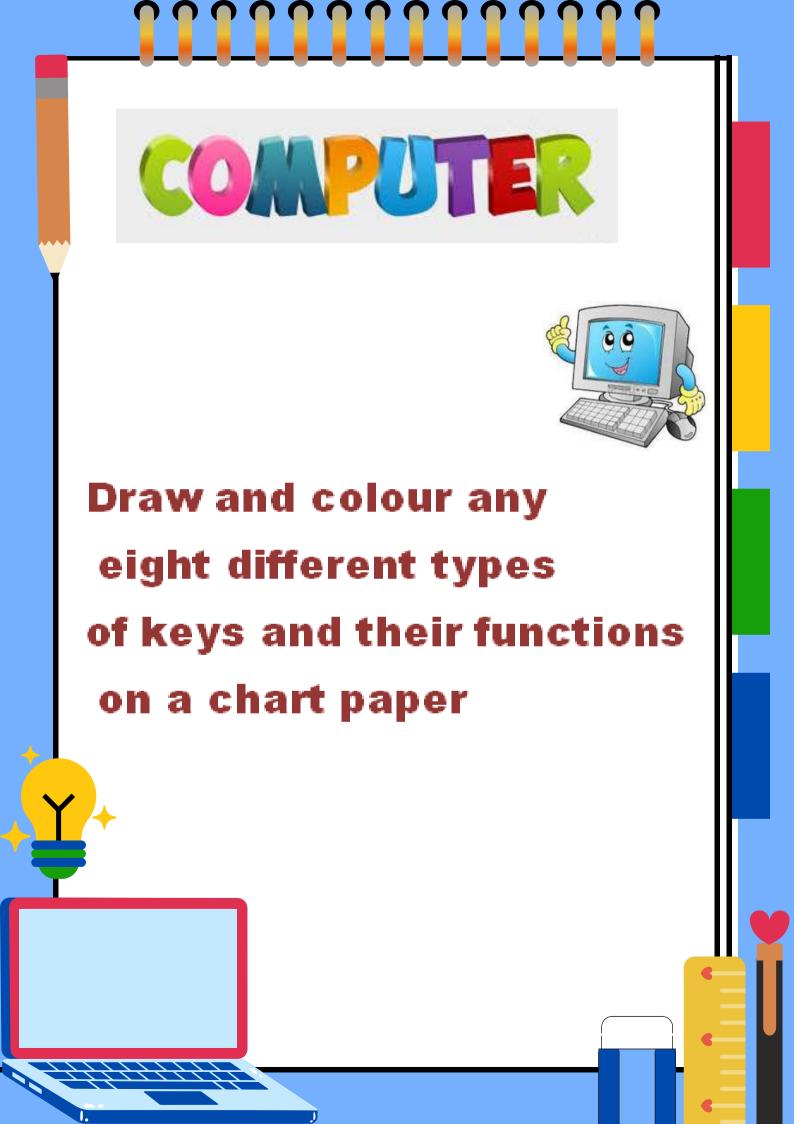

## **Fundamentals of computer**

Find the given one is input device or output device and tick on the correct box.

| Joystick       | Input device | Output device |
|----------------|--------------|---------------|
| monitor        | Input device | Output device |
| <b>Speaker</b> | Input device | Output device |
| microphone     | Input device | Output device |
| webcam         | Input device | Output device |
| printer        | Input device | Output device |
| keyboard       | Input device | Output device |
| Projector      | Input device | Output device |

### Write the suitable answers in the given boxes.

| Co | mputer works on | cycle. |                 |
|----|-----------------|--------|-----------------|
|    |                 |        | proc Q<br>Input |
|    | 0               |        | *               |
|    |                 |        |                 |