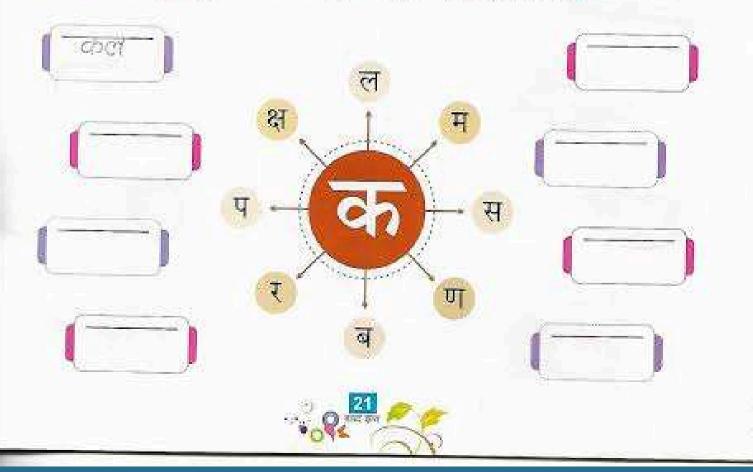

गोले में दिए गए वर्ण की सहायता से शब्द लिखिए-

Art- page no 17( rocket) Page no 18( caterpillar) Page no 32( vegetables) Craft- ice cream stick craft