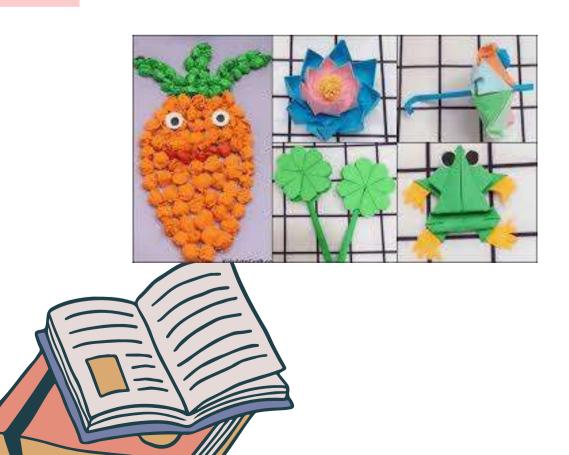

गोले में दिए गए वर्ण की सहायता से शब्द लिखिए-

Art- page no 17( rocket) Page no 18( caterpillar) Page no 32( vegetables) Craft- ice cream stick craft