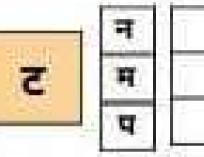

### 2. Solve the worksheet in Hindi Note Book .

शब्द रचना

एक अक्षर के साथ अलग अलग अक्षर जोड़कर शब्द बनाना सीखे |

a

| वर्णों को जोड़कर वि | 🖌<br>लेखिए– |             |    |
|---------------------|-------------|-------------|----|
| प 🕂 ढ़ 🚍            | -96-        | - 5 + 5     | -  |
| क + र =             | )           | ध 🛨 न 😑 🚺   | -  |
| ग 🕂 ज 🚍             |             | प + ल =     |    |
| छ + ल =             |             | म 🛨 त 😑 🚺 👘 | -) |
| क + ल 😑             | I           | थ + क = [   | -) |
| ख + त =             | -)          | क 🕂 प 🛢 📘   | -) |