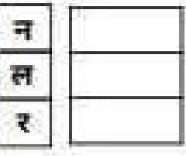

### 2. Solve the worksheet in Hindi Note Book .

शब्द रचना

एक अक्षर के साथ अलग अलग अक्षर जोड़कर शब्द बनाना सीखे |

a

| वर्णों को जोड़कर वि | 🖌<br>लेखिए– |             |    |
|---------------------|-------------|-------------|----|
| प 🕂 ढ़ 🚍            | -96-        | - 5 + 5     | -  |
| क + र =             | )           | ध 🛨 न 😑 🚺   | -  |
| ग 🕂 ज 🚍             |             | प + ल =     |    |
| छ + ल =             |             | म 🛨 त 😑 🚺 👘 | -) |
| क + ल 😑             | I           | थ + क = [   | -) |
| ख + त =             | -)          | क 🕂 प 🛢 📘   | -) |