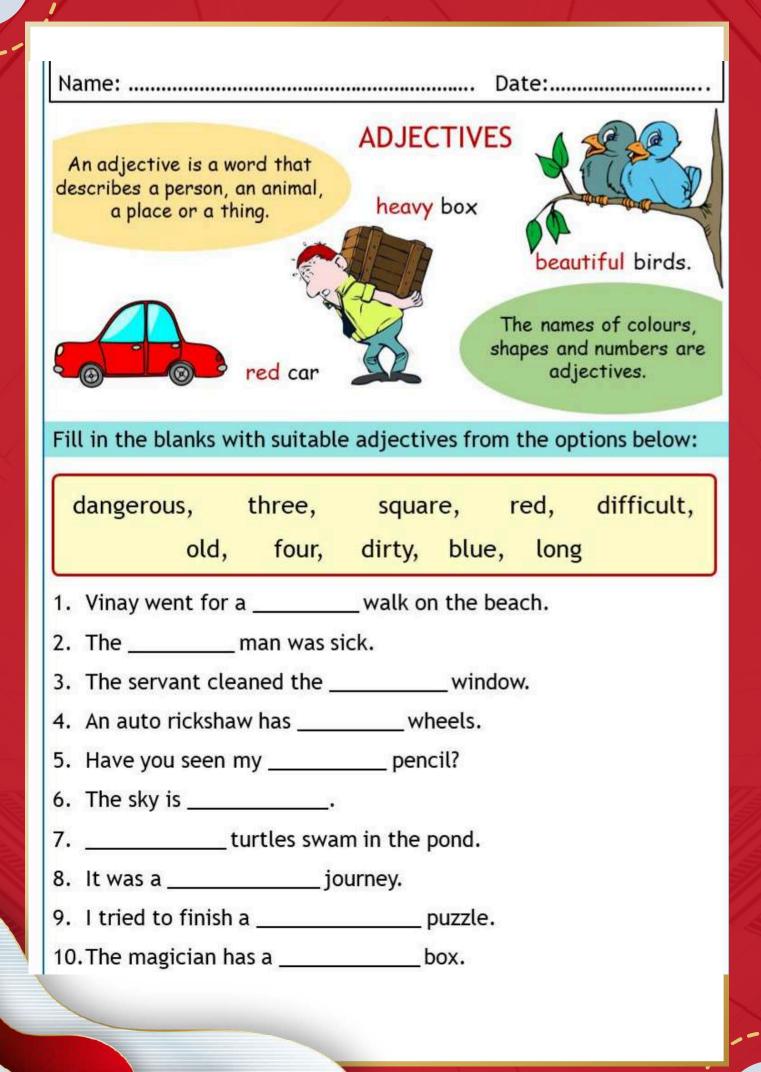

### PREPARE A CHART ON ADJECTIVES AND ITS KINDS WITH CREATIVE PICTURES AND FLASH CARDS.